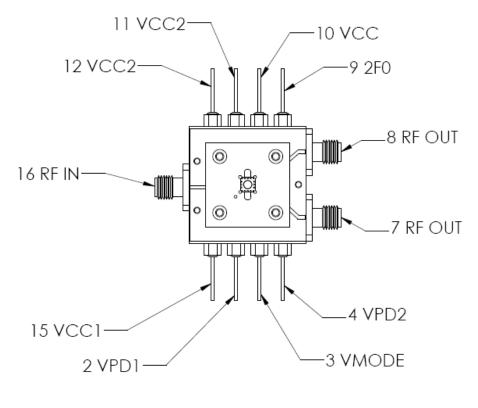

production type fixture for testing RF Micro Devices amplifier P/N RF2186. This fixture is constructed to provide repeatable measurements in a production environment. The FRFS-A0800 test fixture feature fast load/unload clamshell type cover.

### ELECTRICAL/ MECHANICAL SPECIFICATIONS

| PARAMETER        | SPECIFICATION*    |
|------------------|-------------------|
| FREQUENCY RANGE  | DC – 2 GHz        |
| RF PORTS         | 3                 |
| DC PINS          | 8                 |
| MATING INTERFACE | SMA JACK (FEMALE) |

#### PACKAGE FOOTPRINT



#### Package Style: LCC, 16-Pin

Electro-Photonics LLC reserves the right to modify drawings, configurations, specifications, and design at any time without prior notification.



RF FIXTURE FOR RF2186 AMPLIFIER REV 1.00

## WIRING DIAGRAM



**TOP View** 



RF FIXTURE FOR RF2186 AMPLIFIER REV 1.00

# **GALERY**









**REV 1.00** 

# FRFS-A0800

ELECTRO - PHOTONICS
WAVES INTO THE FUTURE

RF FIXTURE FOR RF2186 AMPLIFIER

# **CUSTOMIZATION**

The FRFS-A0800 can be customized for number of similar DUT's in this or similar footprint. In addition, Electro-Photonics can design a custom solution per your requirements.

Please consult sales <u>sales@electro-photonics.com</u> to discuss customization options.

#### **ORDERING INFO**

FRFS - A0800
PRODUCT CODE FIXTURE CODE