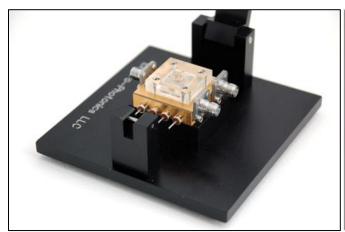

RF FIXTURE FOR RF2186 AMPLIFIER REV 1.00

The FRFS-A0800 is a high performance RF/Microwave production type fixture for testing RF Micro Devices amplifier P/N RF2186. This fixture is constructed to provide repeatable measurements in a production environment. The FRFS-A0800 test fixture feature fast load/unload clamshell type cover.

# **GALERY**

**REV 1.00** 

# FRFS-A0800

ELECTRO - PHOTONICS
WAVES INTO THE FUTURE

RF FIXTURE FOR RF2186 AMPLIFIER