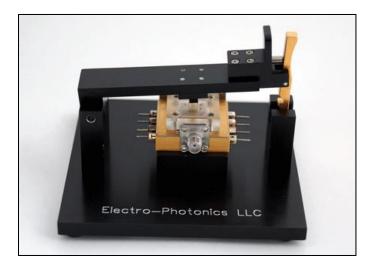

This fixture is constructed to provide repeatable measurements in a production environment. The FRFS-A0800 test fixture feature fast load/unload clamshell type cover.

### ELECTRICAL/ MECHANICAL SPECIFICATIONS

| PARAMETER        | SPECIFICATION*    |
|------------------|-------------------|
| FREQUENCY RANGE  | DC – 2 GHz        |
| RF PORTS         | 3                 |
| DC PINS          | 8                 |
| MATING INTERFACE | SMA JACK (FEMALE) |

#### PACKAGE FOOTPRINT



#### Package Style: LCC, 16-Pin

Electro-Photonics LLC reserves the right to modify drawings, configurations, specifications, and design at any time without prior notification.



RF FIXTURE FOR RF2186 AMPLIFIER REV 1.00

## WIRING DIAGRAM



**TOP View** 



RF FIXTURE FOR RF2186 AMPLIFIER REV 1.00

# **GALERY**









**REV 1.00** 

# FRFS-A0800

ELECTRO - PHOTONICS
WAVES INTO THE FUTURE

RF FIXTURE FOR RF2186 AMPLIFIER

# **CUSTOMIZATION**

The FRFS-A0800 can be customized for number of similar DUT's in this or similar footprint. In addition, Electro-Photonics can design a custom solution per your requirements.

Please consult sales <u>sales@electro-photonics.com</u> to discuss customization options.

#### **ORDERING INFO**

FRFS - A0800
PRODUCT CODE FIXTURE CODE