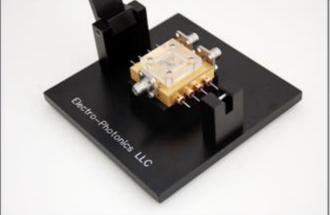

RF FIXTURE FOR RF2186 AMPLIFIER REV 1.00

The FRFS-A0800 is a high performance RF/Microwave production type fixture for testing RF Micro Devices amplifier P/N RF2186. This fixture is constructed to provide repeatable measurements in a production environment. The FRFS-A0800 test fixture feature fast load/unload clamshell type cover.

# **GALERY**

**REV 1.00** 

# FRFS-A0800

ELECTRO - PHOTONICS
WAVES INTO THE FUTURE

RF FIXTURE FOR RF2186 AMPLIFIER