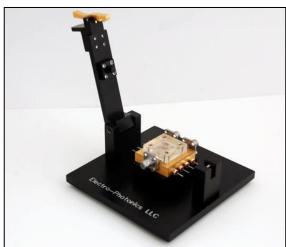

RF FIXTURE FOR RF2186 AMPLIFIER REV 1.00

The FRFS-A0800 is a high performance RF/Microwave production type fixture for testing RF Micro Devices amplifier P/N RF2186. This fixture is constructed to provide repeatable measurements in a production environment. The FRFS-A0800 test fixture feature fast load/unload clamshell type cover.

# **GALERY**

**REV 1.00** 

# FRFS-A0800

ELECTRO - PHOTONICS
WAVES INTO THE FUTURE

RF FIXTURE FOR RF2186 AMPLIFIER