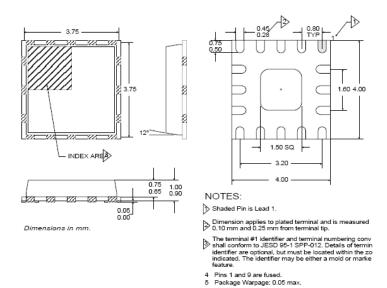

#### PACKAGE FOOTPRINT

#### Package Style: LCC, 16-Pin

Electro-Photonics LLC reserves the right to modify drawings, configurations, specifications, and design at any time without prior notification.

RF FIXTURE FOR RF2186 AMPLIFIER REV 1.00