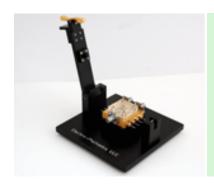

RF FIXTURE FOR RF2186 AMPLIFIER REV 1.00

The FRFS-A0800 is a high performance RF/Microwave production type fixture for testing RF Micro Devices amplifier P/N RF2186. This fixture is constructed to provide repeatable measurements in a production environment. The FRFS-A0800 test fixture feature fast load/unload clamshell type cover.

### ELECTRICAL/ MECHANICAL SPECIFICATIONS

| PARAMETER        | SPECIFICATION*    |
|------------------|-------------------|
| FREQUENCY RANGE  | DC – 2 GHz        |
| RF PORTS         | 3                 |
| DC PINS          | 8                 |
| MATING INTERFACE | SMA JACK (FEMALE) |