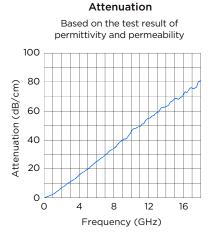

|
|----------------------------|-----------------------------------------------------------------------|
| Construction & Composition | 2-part kits in different cartridge sizes; dispensing service included |
| Color                      | Dark Grey                                                             |
| Density                    | 4.2 g/cm <sup>3</sup>                                                 |
|                            |                                                                       |

| PROPERTIES              | CR-DE 3.0     |
|-------------------------|---------------|
| Softness                | 70 Shore A    |
| Operatering Temperature | -55 to 125 °C |
| Flammability Rating     | UL 94 HB      |

## Permittivity and Permeability





#### **Cavity Resonance**



GET IN TOUCH

EMAIL: SUPPORT@TENNMAXUSA.COM

#### TEL: +1 360-567-0707



This information and our technical advice – whether verbal, in writing or by way of trials – are given in good faith but without warranty, and this also applies where proprietary rights of third parties are involved. Our advice does not release you from the obligation to check its validity and to test our products as to their suitability for the intended processes and uses. The application, use and processing of our products and the products manufactured by you on the basis of our technical advice are beyond our control and, therefore, entirely you own responsibility. Our products are sold in accordance with our General Conditions of Sale and Delivery.