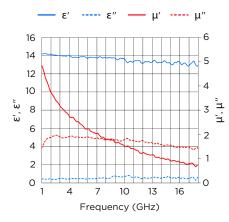

|
|----------------------------|-----------------------------------------------------------------------|
| Construction & Composition | 2-part kits in different cartridge sizes; dispensing service included |
| Color                      | Dark Grey                                                             |
| Density                    | 4.2 g/cm <sup>3</sup>                                                 |
|                            |                                                                       |

| PROPERTIES              | CR-DE 3.0     |
|-------------------------|---------------|
| Softness                | 70 Shore A    |
| Operatering Temperature | -55 to 125 °C |
| Flammability Rating     | UL 94 HB      |

## Permittivity and Permeability





#### **Cavity Resonance**



GET IN TOUCH

EMAIL: SUPPORT@TENNMAXUSA.COM

#### TEL: +1 360-567-0707



This information and our technical advice – whether verbal, in writing or by way of trials – are given in good faith but without warranty, and this also applies where proprietary rights of third parties are involved. Our advice does not release you from the obligation to check its validity and to test our products as to their suitability for the intended processes and uses. The application, use and processing of our products and the products manufactured by you on the basis of our technical advice are beyond our control and, therefore, entirely you own responsibility. Our products are sold in accordance with our General Conditions of Sale and Delivery.