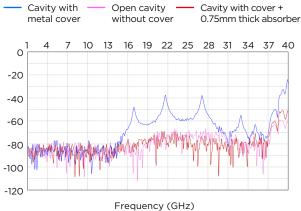

---------------------------|-----------------------------------------------------------------------|
| Construction & Composition | 2-part kits in different cartridge sizes; dispensing service included |
| Color                      | Dark Grey                                                             |
| Density                    | 4.2 g/cm <sup>3</sup>                                                 |
|                            |                                                                       |

| PROPERTIES              | CR-DE 3.0     |
|-------------------------|---------------|
| Softness                | 70 Shore A    |
| Operatering Temperature | -55 to 125 °C |
| Flammability Rating     | UL 94 HB      |

## Permittivity and Permeability





#### **Cavity Resonance**



GET IN TOUCH

EMAIL: SUPPORT@TENNMAXUSA.COM

#### TEL: +1 360-567-0707



This information and our technical advice – whether verbal, in writing or by way of trials – are given in good faith but without warranty, and this also applies where proprietary rights of third parties are involved. Our advice does not release you from the obligation to check its validity and to test our products as to their suitability for the intended processes and uses. The application, use and processing of our products and the products manufactured by you on the basis of our technical advice are beyond our control and, therefore, entirely you own responsibility. Our products are sold in accordance with our General Conditions of Sale and Delivery.