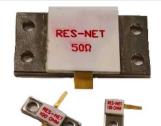

- 90° & 180° Quadrature Hybrid Couplers
- High Power, Multi Octave Directional Couplers & Combiners

High Power Attenuators, Resistors & Terminations

- DC 30 GHz
- Up to 2000 W Power Capability

**RF Circulators & Isolators** 