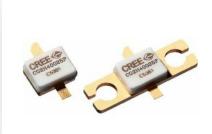

## DESIGNING AMPLIFIERS? MELCOM SUPPLY WORLD LEADING PRODUCTS

World Class GaN RF Power Devices

- DC 40 GHz
- Power level 2 W 1.2 kW
- GaN & LDMOS
- Bare Die, Packaged Transistors & MMICs

High Power SMT Couplers & Combiners