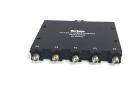

#### Power Divider/Combiner

- Frequency range: 0.3-67 GHz
- Number of way: 2,3,4,5,6,8,10,12,16, 24, 32

#### **Advantages & Features**

- Low VSWR, Low I.L., High Isolation
- Excellent amplitude & phase balance
- High power handling
- DC coupled Frequency band and Connector type options available
- Environment specifications meet MIL-STD-202F