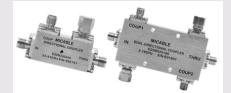

#### **Directional/Dual-Directional Coupler**

- Freq. Range: 0.3-67GHz
- Typ. Nominal Coupling: 6,10,13,16,20,30,40

#### **Advantages & Features**

- Low VSWR & Insertion Loss
- Excellent coupling, flatness & directivity which will significantly improve the signal acquisition accuracy
- High power handling
- DC coupled
- Frequency band and Connector type options available
- Environment specifications meet MIL-STD-202

Click here for full range of Couplers