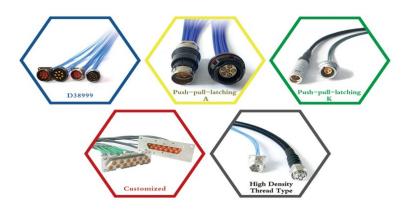

### **NEW DC ~ 40 GHz Multi-Pin Connector Assemblies**

Micable offers Cable Assemblies with custom rectangular shell or circular shell Multi-pin Connectors configured to specific requests

## **Advantages & Features**

- Excellent electrical performance VSWR<1.35:1@40 GHz
- Reliable and quick connect/disconnect design
- Multi-channel, small size, light weight, easy to install

  Phase matching options
- High temperature operation

### **Applications**

- Military or Civilian Antenna Array Systems
- 5G/High speed data transmission
- Perfect for integrated applications