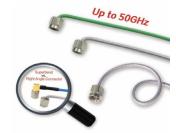

### NEW C29S Superbend Microwave & Millimeter Wave Cable **Assemblies**

### **Advantages & Features**

- Low loss & VSWR
- Competitive pricing
- High shielding effectivenessHigh retention force
- Eliminates need for costly right angle Connectors

### **Connector Options**

- SMA Male (26.5 GHz)
- 2.92mm Male (40 GHz)
- 2.4mm Male (50 GHz)SMP Female (40 GHz)