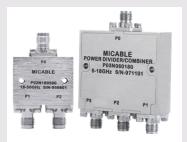

#### Power Divider/Combiner

- Frequency range: 0.3-67 GHz
- Number of way: 2,3,4,5,6,8,10,12,16, 24, 32

#### **Advantages & Features**

- Low VSWR, Low I.L., High Isolation
- Excellent amplitude & phase balance
- High power handling
- DC coupled Frequency band and Connector type options available
- Environment specifications meet MIL-STD-202F

Click here for full range of Power Dividers/Combiners