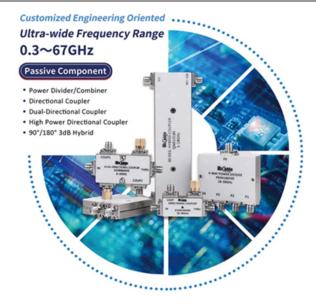

### Ultra-wide Frequency Range 0.3~67 GHz Passive Components

#### Power Divider/Combiner

- Frequency range: 0.3-67 GHz
- Number of way: 2,3,4,5,6,8,10,12,16, 24, 32

#### **Advantages & Features**

- Low VSWR, Low I.L., High Isolation
- Excellent amplitude & phase balance
- High power handling
- DC coupled Frequency band and Connector type options available
- Environment specifications meet MIL-STD-202F

#### **Directional/Dual-Directional Coupler**

- Freq. Range: 0.3-67GHz
- Typ. Nominal Coupling: 6,10,13,16,20,30,40

#### **Advantages & Features**

- Low VSWR & Insertion Loss
- Excellent coupling, flatness & directivity which will significantly improve the signal acquisition accuracy
- High power handling
- DC coupled
- Frequency band and Connector type options available
- Environment specifications meet MIL-STD-202