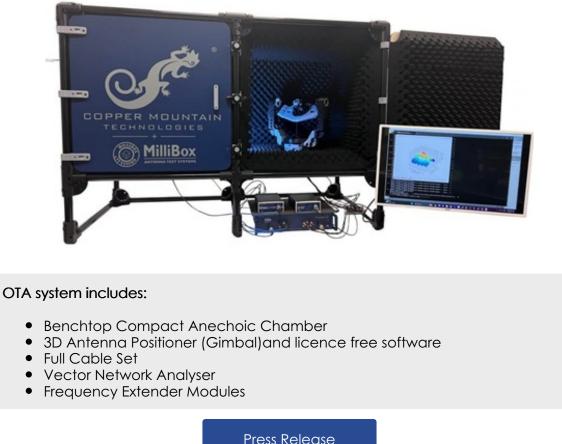

## OTA (OVER-THE-AIR) PLATFORM

CMT has partnered with Millibox and Eravant to offer a complete OTA Antenna measurement chamber solution ranging from 18GHz to 220GHz

- Low cost, portable, space saving solution
  Ideal for 5/6G, mmW and Sub THz Antenna Testing Applications
- Perfect for Automotive, Radar, Aerospace & Satellite Communications ٠ markets