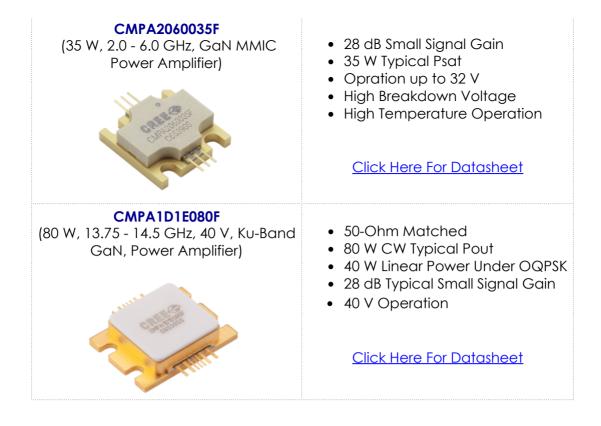

## WOLFSPEED LAUNCH NEW POWER Gan AMPLIFIERS

| CG2H40120F<br>(120 W, 28 V, RF Power GaN HEMT)                      | <ul> <li>Up to 2.5 GHz Operation</li> <li>20 dB Small Signal Gain at 1.0 GHz</li> <li>15 dB Small Signal Gain at 2.0 GHz</li> <li>120 W Typical Psat</li> <li>70% Efficiency at Psat</li> <li>28 V Operation</li> </ul> Click Here For Datasheet |
|---------------------------------------------------------------------|--------------------------------------------------------------------------------------------------------------------------------------------------------------------------------------------------------------------------------------------------|
| CMPA2738060F<br>(60 W, 2.7 - 3.8 GHz, GaN MMIC,<br>Power Amplifier) | <ul> <li>34 dB Small Signal Gain</li> <li>85 W Typical PSAT</li> <li>Operation up to 50 V</li> <li>High Breakdown Voltage</li> <li>High Temperature Operation</li> <li>0.5" x 0.5" Total Product Size</li> </ul> Click Here For Datasheet        |